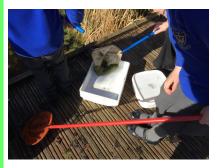

#### **Super science**

We had a brilliant science week in school last week! We are so grateful to all our visitors who came in to talk to the children about the science they do at work. The children loved it! In addition, we did lots of outdoor learning, and the children took part in a range of 'Springwatch @ St Wilfrid's' activities. There were minibeast hunts, pond dipping, and visits to the woods. It was lovely to see the children enjoying learning about science in the beautiful Spring sunshine. Here are some photos from our week.