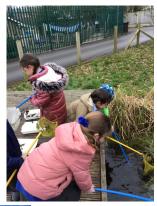

#### **Super science**

We had a brilliant science week in school last week! We are so grateful to all our visitors who came in to talk to the children about the science they do at work. The children loved it! In addition, we did lots of outdoor learning, and the children took part in a range of 'Springwatch @ St Wilfrid's' activities. There were minibeast hunts, pond dipping, and visits to the woods. It was lovely to see the children enjoying learning about science in the beautiful Spring sunshine. Here are some photos from our week.