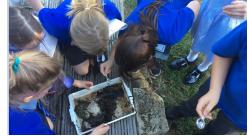

#### **Super science**

We had a brilliant science week in school last week! We are so grateful to all our visitors who came in to talk to the children about the science they do at work. The children loved it! In addition, we did lots of outdoor learning, and the children took part in a range of 'Springwatch @ St Wilfrid's' activities. There were minibeast hunts, pond dipping, and visits to the woods. It was lovely to see the children enjoying learning about science in the beautiful Spring sunshine. Here are some photos from our week.