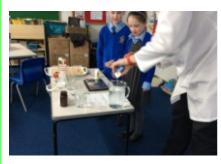

#### **Super science**

We had a brilliant science week in school last week! We are so grateful to all our visitors who came in to talk to the children about the science they do at work. The children loved it! In addition, we did lots of outdoor learning, and the children took part in a range of 'Springwatch @ St Wilfrid's' activities. There were minibeast hunts, pond dipping, and visits to the woods. It was lovely to see the children enjoying learning about science in the beautiful Spring sunshine. Here are some photos from our week.