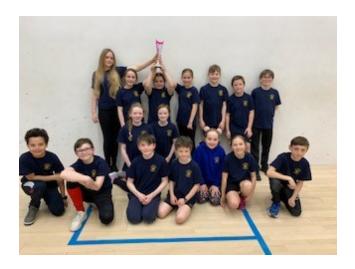

On Wednesday, our squash team competed against a very strong team from Hunter's Bar Primary School. Everyone played really well and there were some exciting, close matches.

The girls won the team award for outstanding play. Well done to everyone who took part