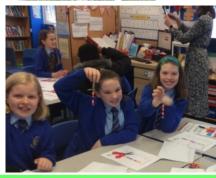

#### **Super science**

We had a brilliant science week in school last week! We are so grateful to all our visitors who came in to talk to the children about the science they do at work. The children loved it! In addition, we did lots of outdoor learning, and the children took part in a range of 'Springwatch @ St Wilfrid's' activities. There were minibeast hunts, pond dipping, and visits to the woods. It was lovely to see the children enjoying learning about science in the beautiful Spring sunshine. Here are some photos from our week.